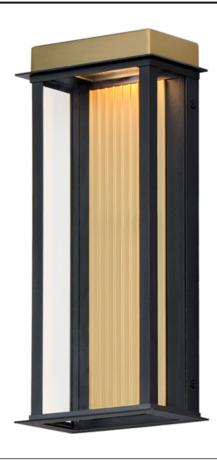

## PRODUCT DESCRIPTION

Clean lines and Clear glass form the structure similar to a classic coach lantern. Produced of 304 Grade Stainless Steel and Aluminum, the Rincon set of LED outdoor sconces suit a variety of aesthetics both modern and traditional. Finished in a vibrant two-tone black and gold finish, these sconces are sure to provide updated curb appeal to your exterior.