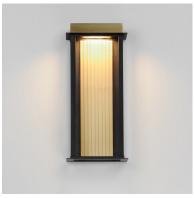

## PRODUCT DESCRIPTION

Clean lines and Clear glass form the structure similar to a classic coach lantern. Produced of 304 Grade Stainless Steel and Aluminum, the Rincon set of LED outdoor sconces suit a variety of aesthetics both modern and traditional. Finished in a vibrant two-tone black and gold finish, these sconces are sure to provide updated curb appeal to your exterior.